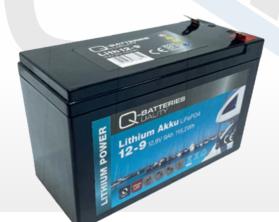

# LiFePO4 12-9 Lithium Akku

12,8V 9Ah 115,2Wh

The Q-Batterires lithium accumulators with lithium iron phosphate technology (LiFePO4) are extremely cycle-resistant and versatile batteries. Compared to other lead-acid battery types, lithium-ion batteries are significantly lighter and have a longer service life. There is no danger of explosion even under extreme conditions or in case of misuse, as the innovative cell technology offers high operational reliability, long shelf life and wide temperature ranges.

## Specification:

Voltage 12,8 V (charging voltage 14,6V)

Capacity 9 Ah / 115,26 Wh Weight 1,1 kg +/- 3 %

Max. Current 9 A

Operating temperature ranges Discharge: -20°C - 55°C Charge: 0°C - 45°C

Terminal F2 (6,3 mm)