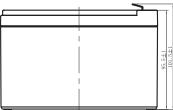

ers, cleaning machines
- Rehabilitation technology
- Camper vans, caravans, boats
- Solar applications etc.













Note for charging Li-lon batteries:

Only special chargers may be used for charging Li-lon batteries. The charger must guarantee a constant charging current and a constant final charging voltage and switch itself off accordingly, as a trickle charge would damage the Li-lon batteries and also destroy them over time.

## Specification:

Voltage 12,8 V (charging voltage 14,6V)

Capacity 9 Ah / 115,26 Wh Weight 1,1 kg +/- 3 %

Max. Current 9 A

Operating temperature ranges Discharge: -20°C - 55°C Charge: 0°C - 45°C

Terminal F2 (6,3 mm)

Technology LiFePO 4, Lithium Iron Phosphate

Container material A.B.S.

### **Dimensions:**

151 mm length x 65 mm width x 94 mm height









Booth 01/2022