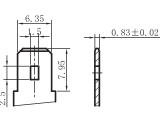

## Specification:

Voltage 12,8 V (charging voltage 14,6V)

Capacity 9 Ah / 115,26 Wh Weight 1,1 kg +/- 3 %

Max. Current 9 A

Operating temperature ranges Discharge: -20°C - 55°C Charge: 0°C - 45°C

Terminal F2 (6,3 mm)