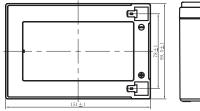

oters, cleaning machines
- Rehabilitation technology
- Camper vans, caravans, boats
- Solar applications etc.













Note for charging Li-lon batteries:

Only special chargers may be used for charging Li-lon batteries. The charger must guarantee a constant charging current and a constant final charging voltage and switch itself off accordingly, as a trickle charge would damage the Li-lon batteries and also destroy them over time.

## Specification:

Voltage 12,8 V (charging voltage 14,6V)

Capacity 9 Ah / 115,26 Wh Weight 1,1 kg +/- 3 %

Max. Current 9 A

Operating temperature ranges Discharge: -20°C - 55°C Charge: 0°C - 45°C

Terminal F2 (6,3 mm)

Technology LiFePO 4, Lithium Iron Phosphate

Container material A.B.S.

### **Dimensions:**

151 mm length x 65 mm width x 94 mm height









Booth 01/2022